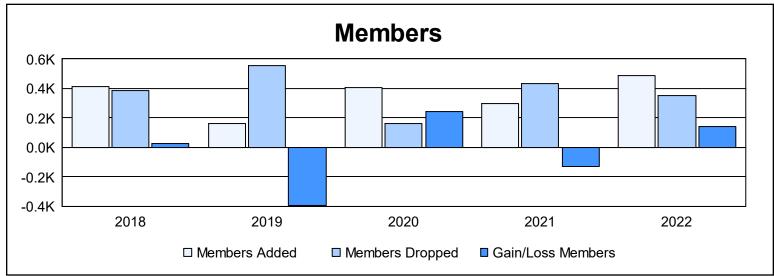

District 301 B1 As of June 2022 Cumulative

| Year      | New<br>Clubs | Dropped<br>Clubs | Gain/<br>Loss<br>Clubs | New<br>Members | Charter<br>Members | Reinstate<br>Members | Transfer<br>Members | Total<br>Member<br>Added | Total<br>Members<br>Dropped | Gain/<br>Loss<br>Members |
|-----------|--------------|------------------|------------------------|----------------|--------------------|----------------------|---------------------|--------------------------|-----------------------------|--------------------------|
| 2017-2018 | 3            | 2                | 1                      | 236            | 109                | 64                   | 1                   | 410                      | 386                         | 24                       |
| 2018-2019 | 2            | 11               | -9                     | 67             | 62                 | 34                   | 0                   | 163                      | 556                         | -393                     |
| 2019-2020 | 7            | 0                | 7                      | 180            | 190                | 33                   | 2                   | 405                      | 161                         | 244                      |
| 2020-2021 | 5            | 7                | -2                     | 142            | 106                | 51                   | 1                   | 300                      | 433                         | -133                     |
| 2021-2022 | 8            | 8                | 0                      | 262            | 199                | 27                   | 1                   | 489                      | 349                         | 140                      |
| Average   | 5            | 6                | -1                     | 177            | 133                | 42                   | 1                   | 353                      | 377                         | -24                      |