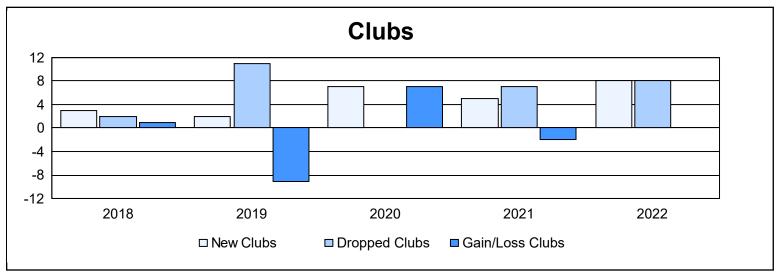

District 301 B1 As of June 2022 Cumulative

| Year      | New<br>Clubs | Dropped<br>Clubs | Gain/<br>Loss<br>Clubs | New<br>Members | Charter<br>Members | Reinstate<br>Members | Transfer<br>Members | Total<br>Member<br>Added | Total<br>Members<br>Dropped | Gain/<br>Loss<br>Members |
|-----------|--------------|------------------|------------------------|----------------|--------------------|----------------------|---------------------|--------------------------|-----------------------------|--------------------------|
| 2017-2018 | 3            | 2                | 1                      | 236            | 109                | 64                   | 1                   | 410                      | 386                         | 24                       |
| 2018-2019 | 2            | 11               | -9                     | 67             | 62                 | 34                   | 0                   | 163                      | 556                         | -393                     |
| 2019-2020 | 7            | 0                | 7                      | 180            | 190                | 33                   | 2                   | 405                      | 161                         | 244                      |
| 2020-2021 | 5            | 7                | -2                     | 142            | 106                | 51                   | 1                   | 300                      | 433                         | -133                     |
| 2021-2022 | 8            | 8                | 0                      | 262            | 199                | 27                   | 1                   | 489                      | 349                         | 140                      |
| Average   | 5            | 6                | -1                     | 177            | 133                | 42                   | 1                   | 353                      | 377                         | -24                      |